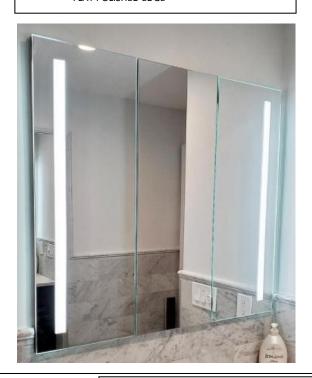

# **LED MEDICINE CABINET**

MODEL#: PHA 6630-3D (2)

#### **FEATURES:**

- 21 + 24 + 21 X 30" FULLY MIRRORED LED DOORS.
- THREE ADJUSTABLE 3/8" THICK HIGH POLISHED GLASS SHELVES. BEHIND DOORS.
- INFINITELY ADJUSTABLE SHELVING WITH LOCKDOWN MECHANISM (NO HOLES IN CABINET).
- 6000K (COOL WHITE) OR 3500K (WARM WHITE).
- BRIGHTNESS: 3300 LUMENS.
- JUNCTION BOX INCLUDED.
- LEFT DOOR HINGED ON THE RIGHT, CENTER AND RIGHT DOORS HINGED ON THE LEFT AS A STANDARD.
- 165-DEGREE PROPRIETARY SOFT CLOSE HEAVY DUTY HINGES.
- FULL GASKET BEHIND DOOR.
- HIGH RESOLUTION SILVER PLATE GLASS MIRRORS FRONT, BACK OF DOOR AND BACK WALL.
- BACK WALL MIRROR FULLY SEALED.

### **MIRROR FINISHES:**

FLAT POLISHED EDGE

**OVERALL SIZE DIMENSION:** 66" WIDE X 30" HIGH X 6 5/8" DEEP

**ROUGH OPENING DIMENSION:** 65 3/8" WIDE X 29 3/8" HIGH X 5 1/2"

DEEP

DOOR THICKNESS: 1 3/16"